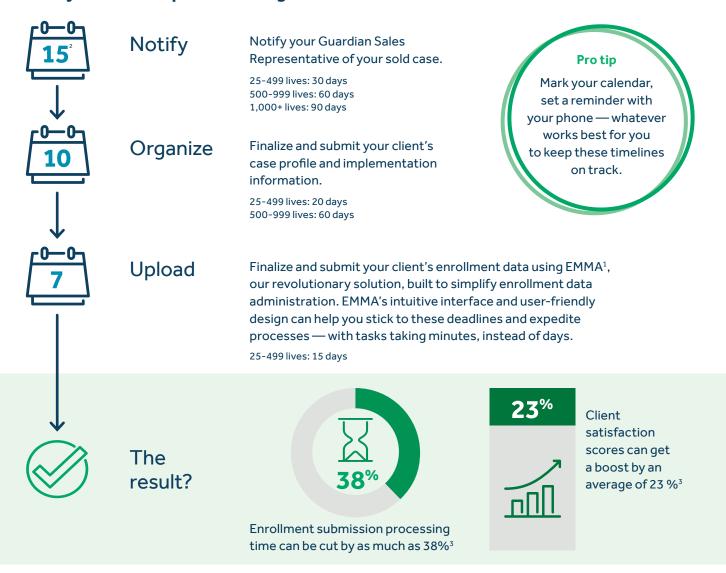

## Timing is everything

Every piece of enrollment data you submit affects the client experience and your client's billing accuracy. Submit cases on time to get good client ratings.

## Here's your roadmap to achieving that success with Guardian and EMMA<sup>1</sup>

Contact your Guardian Group sales representative to learn more.

The Guardian Life Insurance Company of America

guardianlife.com